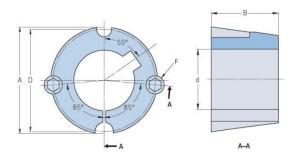

## PHF TB1210X15MM

| · · · · · · · · · · · · · · · · · · · | <b>,</b>       |
|---------------------------------------|----------------|
| Bushing no.                           | TB1210         |
| d = Bore diameter                     | 15             |
| (mm)                                  |                |
| Bore diameter (in)                    | 0.59           |
| Keyway width                          | 5              |
| (mm)                                  |                |
| Keyway width (in)                     | 0.2            |
| Keyway depth                          | 2.3            |
| (mm)                                  |                |
| Keyway depth (in)                     | 0.09           |
| A (mm)                                | 47.6           |
| A (in)                                | 1.87           |
| B (mm)                                | 25.4           |
| B (in)                                | 1              |
| D (mm)                                | 44.5           |
| D (in)                                | 1.75           |
| E (mm)                                | -              |
| E (in)                                | -              |
| F (mm)                                | 9.525 x 15.875 |
| F (in)                                | -              |
| Weight (kg)                           | 0.24           |
| Weight (lbs)                          | 0.53           |
| ·                                     | ·              |